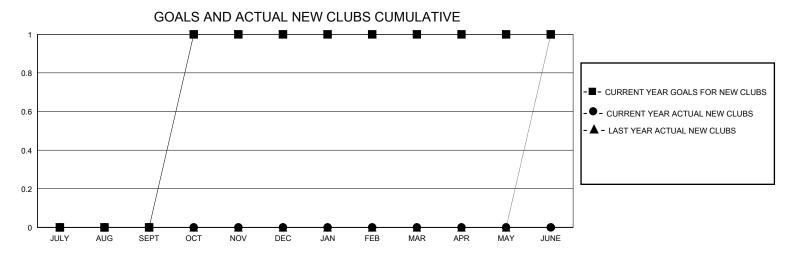

## District 26 M6

GMT: LOCATION MISSOURI GMT CA

| •             |               |             |               |                               |                        |                         | •                                                  |  |
|---------------|---------------|-------------|---------------|-------------------------------|------------------------|-------------------------|----------------------------------------------------|--|
|               | Club          | os          |               | Members RESULTS FOR 2023-2024 |                        |                         |                                                    |  |
|               | RESULTS FOR   | R 2023-2024 |               |                               |                        |                         |                                                    |  |
| QUARTER       | NEW CLUB GOAL | NEW CLUBS   | DROPPED CLUBS | QUARTER MEME                  | BER GROWTH NET<br>GOAL | MEMBER GROWTH<br>ACTUAL | DROPPED<br>MEMBERS ACTUAL<br>(including transfers) |  |
| JULY/AUG/SEPT | 0             | 0           | 0             | JULY/AUG/SEPT                 | 0                      | 31                      | 27                                                 |  |
| OCT/NOV/DEC   | 1             | 0           | 0             | OCT/NOV/DEC                   | 10                     | 5                       | 7                                                  |  |
| JAN/FEB/MAR   | 0             | 0           | 0             | JAN/FEB/MAR                   | 10                     | 0                       | 0                                                  |  |
| APR/MAY/JUNE  | 0             | 0           | 0             | APR/MAY/JUNE                  | 0                      | 0                       | 0                                                  |  |