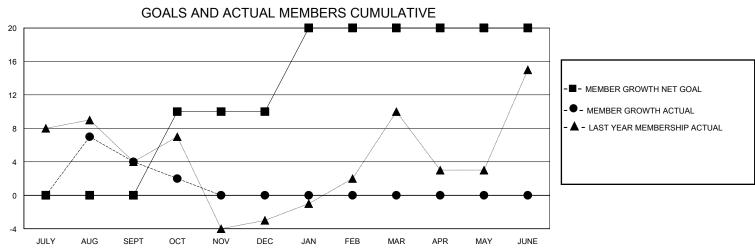

## District 26 M6

GMT: LOCATION MISSOURI GMT CA

| •             |               |             |               |                               |                        |                         | •                                                  |  |
|---------------|---------------|-------------|---------------|-------------------------------|------------------------|-------------------------|----------------------------------------------------|--|
|               | Club          | os          |               | Members RESULTS FOR 2023-2024 |                        |                         |                                                    |  |
|               | RESULTS FOR   | R 2023-2024 |               |                               |                        |                         |                                                    |  |
| QUARTER       | NEW CLUB GOAL | NEW CLUBS   | DROPPED CLUBS | QUARTER MEME                  | BER GROWTH NET<br>GOAL | MEMBER GROWTH<br>ACTUAL | DROPPED<br>MEMBERS ACTUAL<br>(including transfers) |  |
| JULY/AUG/SEPT | 0             | 0           | 0             | JULY/AUG/SEPT                 | 0                      | 31                      | 27                                                 |  |
| OCT/NOV/DEC   | 1             | 0           | 0             | OCT/NOV/DEC                   | 10                     | 5                       | 7                                                  |  |
| JAN/FEB/MAR   | 0             | 0           | 0             | JAN/FEB/MAR                   | 10                     | 0                       | 0                                                  |  |
| APR/MAY/JUNE  | 0             | 0           | 0             | APR/MAY/JUNE                  | 0                      | 0                       | 0                                                  |  |